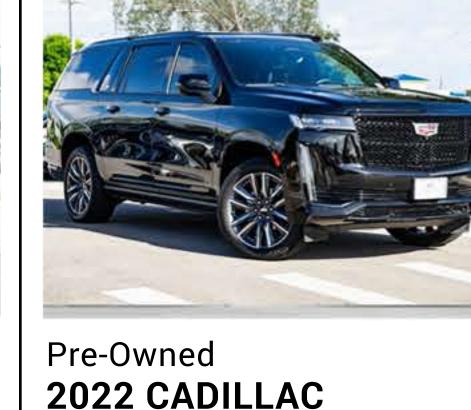

Purchase For: \$109 298

\$109,298

Excludes title, taxes, registration, license fees, insurance, maintenance and dealer fees.

10 NORTH MARTINGALE ROAD, SCHAUMBURG, IL 60173

833-GLD-CARS