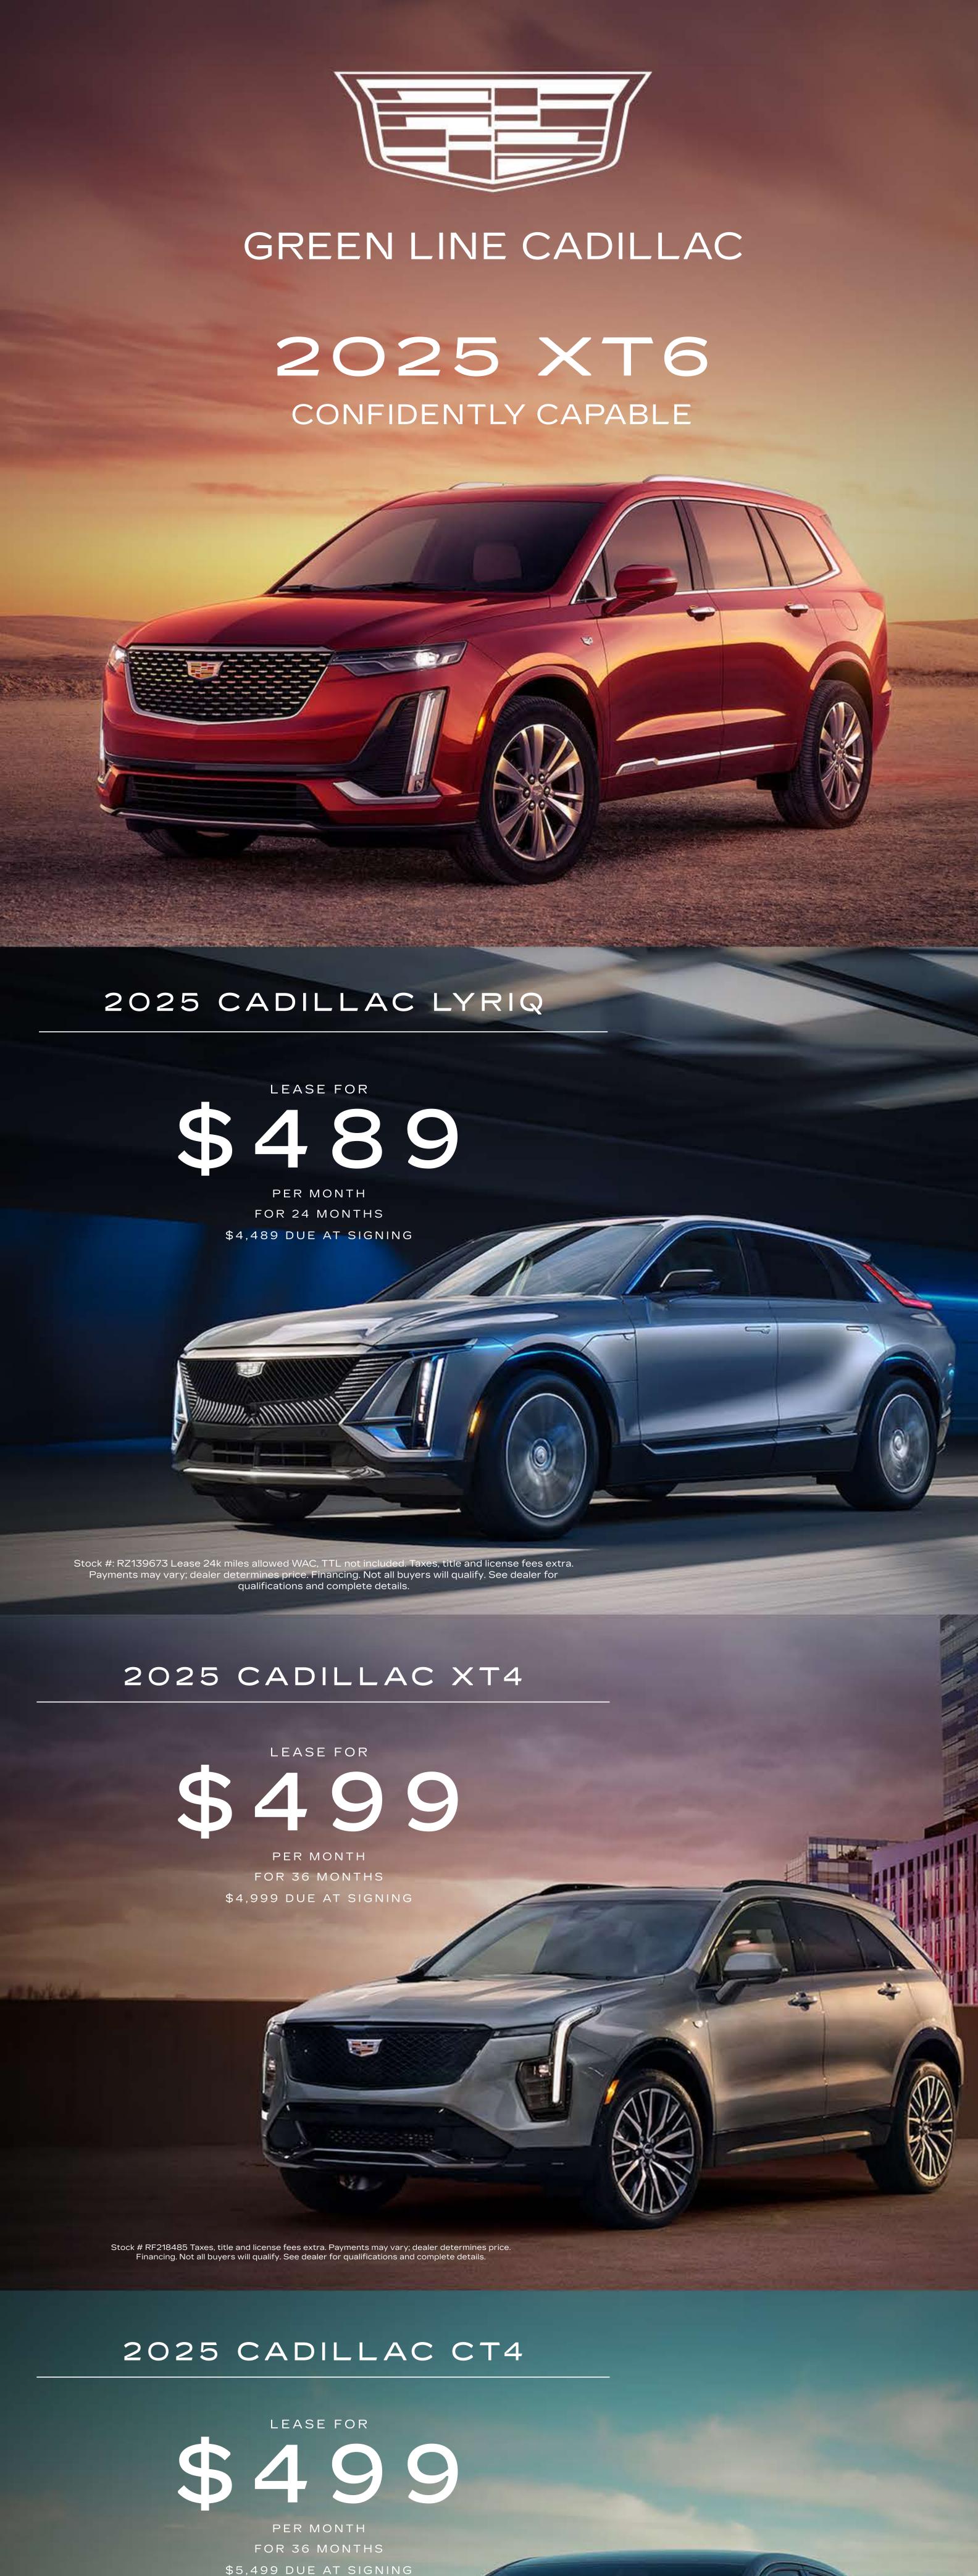

FEATURED PRE-OWNED VEHICLES

Pre-Owned
2023 CADILLAC
ESCALADE PREMIUM
LUXURY PLATINUM
Stock #: CP1663

Purchase For:

Purchase Fo \$82,899

\$82,899

Excludes title, taxes, registration, license fees, insurance, maintenance and dealer fees.